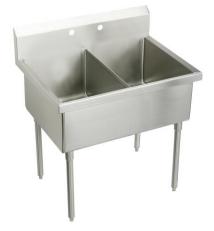

Elkay Weldbilt Stainless Steel 45" x 27-1/2" x 14" Floor Mount Double Compartment Scullery Sink Model(s) WNSF82422

## **PRODUCT SPECIFICATIONS**

Elkay Weldbilt Stainless Steel 45" x 27-1/2" x 14" Floor Mount Double Compartment Scullery Sink. Sink is manufactured from 14 gauge 304 Stainless Steel with a Buffed Satin finish, Center drain placement. Sinks supported by (4) 16 gauge stainless steel, 1-5/8" O.D. tubular legs with bullet shaped feet adjustable up to 1".

| Material:            | 304 Stainless Steel |
|----------------------|---------------------|
| Finish:              | Buffed Satin        |
| Gauge:               | 14                  |
| Number of Bowls:     | 2                   |
| Sink Dimensions:     | 45" x 27-1/2" x 44" |
| Bowl 1 Dimensions:   | 21" x 24" x 14"     |
| Bowl 2 Dimensions:   | 21" x 24" x 14"     |
| Drainboard Location: | No drainboard       |
| Backsplash Height:   | 8                   |
| Leg Type:            | Stainless Steel     |
| Drain Size:          | 3-1/2" (89mm)       |
| Drain Location:      | Center              |