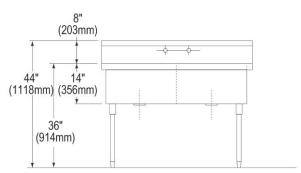

| Material:            | 304 Stainless Steel |
|----------------------|---------------------|
| Finish:              | Buffed Satin        |
| Gauge:               | 14                  |
| Number of Bowls:     | 2                   |
| Sink Dimensions:     | 45" x 27-1/2" x 44" |
| Bowl 1 Dimensions:   | 21" x 24" x 14"     |
| Bowl 2 Dimensions:   | 21" x 24" x 14"     |
| Drainboard Location: | No drainboard       |
| Backsplash Height:   | 8                   |
| Leg Type:            | Stainless Steel     |
| Drain Size:          | 3-1/2" (89mm)       |
| Drain Location:      | Center              |