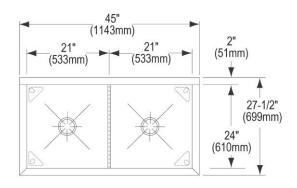

| Material:            | 304 Stainless Steel |
|----------------------|---------------------|
| Finish:              | Buffed Satin        |
| Gauge:               | 14                  |
| Number of Bowls:     | 2                   |
| Sink Dimensions:     | 45" x 27-1/2" x 44" |
| Bowl 1 Dimensions:   | 21" x 24" x 14"     |
| Bowl 2 Dimensions:   | 21" x 24" x 14"     |
| Drainboard Location: | No drainboard       |
| Backsplash Height:   | 8                   |
| Leg Type:            | Stainless Steel     |
| Drain Size:          | 3-1/2" (89mm)       |
| Drain Location:      | Center              |