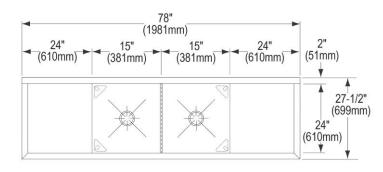

| Material:            | 304 Stainless Steel |
|----------------------|---------------------|
| Special Features:    | Drainboard          |
| Finish:              | Buffed Satin        |
| Gauge:               | 14                  |
| Number of Bowls:     | 2                   |
| Sink Dimensions:     | 78" x 27-1/2" x 44" |
| Bowl 1 Dimensions:   | 15" x 24" x 14"     |
| Bowl 2 Dimensions:   | 15" x 24" x 14"     |
| Drainboard Location: | Left and Right      |
| Drainboard Size:     | 24                  |
| Backsplash Height:   | 8                   |
| Leg Type:            | Stainless Steel     |
| Drain Size:          | 3-1/2" (89mm)       |
| Drain Location:      | Center              |