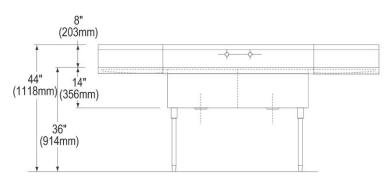

| Material:            | 304 Stainless Steel |
|----------------------|---------------------|
| Special Features:    | Drainboard          |
| Finish:              | Buffed Satin        |
| Gauge:               | 14                  |
| Number of Bowls:     | 2                   |
| Sink Dimensions:     | 78" x 27-1/2" x 44" |
| Bowl 1 Dimensions:   | 15" x 24" x 14"     |
| Bowl 2 Dimensions:   | 15" x 24" x 14"     |
| Drainboard Location: | Left and Right      |
| Drainboard Size:     | 24                  |
| Backsplash Height:   | 8                   |
| Leg Type:            | Stainless Steel     |
| Drain Size:          | 3-1/2" (89mm)       |
| Drain Location:      | Center              |