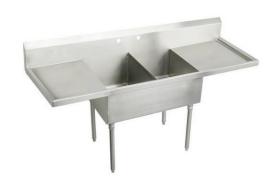

## Elkay Weldbilt Stainless Steel 78" x 27-1/2" x 14" Floor Mount Double Compartment Scullery Sink with Drainboard

Model(s) WNSF8230LR2

## PRODUCT SPECIFICATIONS

Elkav Weldbilt Stainless Steel 78" x 27-1/2" x 14" Floor Mount Double Compartment Scullery Sink with Drainboard. Sink is manufactured from 14 gauge 304 Stainless Steel with a Buffed Satin finish, Center drain placement. Sinks supported by (4) 16 gauge stainless steel, 1-5/8" O.D. tubular legs with bullet shaped feet adjustable up to 1".

| Material:            | 304 Stainless Steel |
|----------------------|---------------------|
| Special Features:    | Drainboard          |
| Finish:              | Buffed Satin        |
| Gauge:               | 14                  |
| Number of Bowls:     | 2                   |
| Sink Dimensions:     | 78" x 27-1/2" x 44" |
| Bowl 1 Dimensions:   | 15" x 24" x 14"     |
| Bowl 2 Dimensions:   | 15" x 24" x 14"     |
| Drainboard Location: | Left and Right      |
| Drainboard Size:     | 24                  |
| Backsplash Height:   | 8                   |
| Leg Type:            | Stainless Steel     |
| Drain Size:          | 3-1/2" (89mm)       |
| Drain Location:      | Center              |