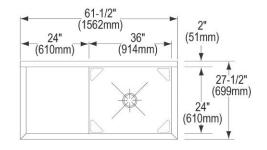

| Material:            | 304 Stainless Steel     |
|----------------------|-------------------------|
| Special Features:    | Drainboard              |
| Finish:              | Buffed Satin            |
| Gauge:               | 14                      |
| Number of Bowls:     | 1                       |
| Sink Dimensions:     | 61-1/2" x 27-1/2" x 44" |
| Bowl 1 Dimensions:   | 36" x 24" x 14"         |
| Drainboard Location: | Left                    |
| Drainboard Size:     | 24                      |
| Backsplash Height:   | 8                       |
| Leg Type:            | Stainless Steel         |
| Drain Size:          | 3-1/2" (89mm)           |
| Drain Location:      | Center                  |