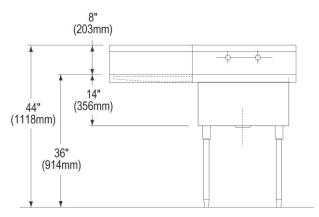

| Material:            | 304 Stainless Steel     |
|----------------------|-------------------------|
| Special Features:    | Drainboard              |
| Finish:              | Buffed Satin            |
| Gauge:               | 14                      |
| Number of Bowls:     | 1                       |
| Sink Dimensions:     | 61-1/2" x 27-1/2" x 44" |
| Bowl 1 Dimensions:   | 36" x 24" x 14"         |
| Drainboard Location: | Left                    |
| Drainboard Size:     | 24                      |
| Backsplash Height:   | 8                       |
| Leg Type:            | Stainless Steel         |
| Drain Size:          | 3-1/2" (89mm)           |
| Drain Location:      | Center                  |