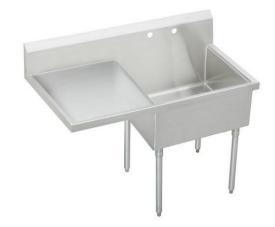

## **PRODUCT SPECIFICATIONS**

Elkay Weldbilt Stainless Steel 61-1/2" x 27-1/2" x 14" Floor Mount Single Compartment Scullery Sink with Drainboard. Sink is manufactured from 14 gauge 304 Stainless Steel with a Buffed Satin finish, Center drain placement. Sinks supported by (4) 16 gauge stainless steel, 1-5/8" O.D. tubular legs with bullet shaped feet adjustable up to 1".

| Material:            | 304 Stainless Steel     |
|----------------------|-------------------------|
| Special Features:    | Drainboard              |
| Finish:              | Buffed Satin            |
| Gauge:               | 14                      |
| Number of Bowls:     | 1                       |
| Sink Dimensions:     | 61-1/2" x 27-1/2" x 44" |
| Bowl 1 Dimensions:   | 36" x 24" x 14"         |
| Drainboard Location: | Left                    |
| Drainboard Size:     | 24                      |
| Backsplash Height:   | 8                       |
| Leg Type:            | Stainless Steel         |
| Drain Size:          | 3-1/2" (89mm)           |
| Drain Location:      | Center                  |