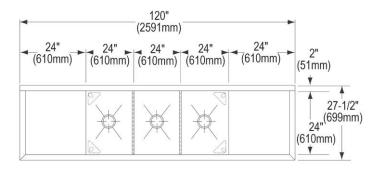

| Material:            | 304 Stainless Steel  |
|----------------------|----------------------|
| Special Features:    | Drainboard           |
| Finish:              | Buffed Satin         |
| Gauge:               | 14                   |
| Number of Bowls:     | 3                    |
| Sink Dimensions:     | 120" x 27-1/2" x 44" |
| Bowl 1 Dimensions:   | 24" x 24" x 14"      |
| Bowl 2 Dimensions:   | 24" x 24" x 14"      |
| Bowl 3 Dimensions:   | 24" x 24" x 14"      |
| Drainboard Location: | Left and Right       |
| Drainboard Size:     | 24                   |
| Backsplash Height:   | 8                    |
| Leg Type:            | Stainless Steel      |
| Drain Size:          | 3-1/2" (89mm)        |
| Drain Location:      | Center               |