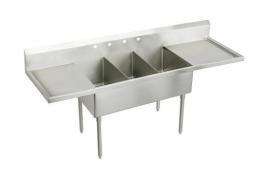

## Elkay Sturdibilt® Stainless Steel 120" x 27-1/2" x 14" Floor Mount Triple Compartment Scullery Sink with Drainboard Model(s) SS8372LR4

## PRODUCT SPECIFICATIONS

Elkay Sturdibilt® Stainless Steel 120" x 27-1/2" x 14" Floor Mount Triple Compartment Scullery Sink with Drainboard. Sink is manufactured from 14 gauge 304 Stainless Steel with a Buffed Satin finish, Center drain placement. Sinks supported by (4) 16 gauge stainless steel, 1-5/8" O.D. tubular legs with bullet shaped feet adjustable up to 1".

| Material:            | 304 Stainless Steel  |
|----------------------|----------------------|
| Special Features:    | Drainboard           |
| Finish:              | Buffed Satin         |
| Gauge:               | 14                   |
| Number of Bowls:     | 3                    |
| Sink Dimensions:     | 120" x 27-1/2" x 44" |
| Bowl 1 Dimensions:   | 24" x 24" x 14"      |
| Bowl 2 Dimensions:   | 24" x 24" x 14"      |
| Bowl 3 Dimensions:   | 24" x 24" x 14"      |
| Drainboard Location: | Left and Right       |
| Drainboard Size:     | 24                   |
| Backsplash Height:   | 8                    |
| Leg Type:            | Stainless Steel      |
| Drain Size:          | 3-1/2" (89mm)        |
| Drain Location:      | Center               |