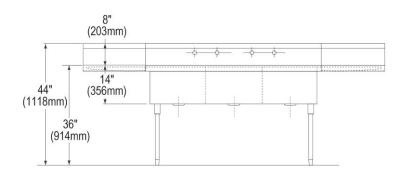

| Material:            | 304 Stainless Steel  |
|----------------------|----------------------|
| Special Features:    | Drainboard           |
| Finish:              | Buffed Satin         |
| Gauge:               | 14                   |
| Number of Bowls:     | 3                    |
| Sink Dimensions:     | 120" x 27-1/2" x 44" |
| Bowl 1 Dimensions:   | 24" x 24" x 14"      |
| Bowl 2 Dimensions:   | 24" x 24" x 14"      |
| Bowl 3 Dimensions:   | 24" x 24" x 14"      |
| Drainboard Location: | Left and Right       |
| Drainboard Size:     | 24                   |
| Backsplash Height:   | 8                    |
| Leg Type:            | Stainless Steel      |
| Drain Size:          | 3-1/2" (89mm)        |
| Drain Location:      | Center               |