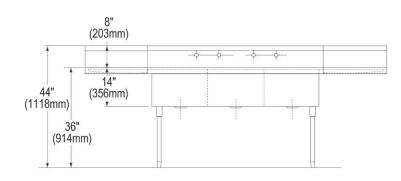

| Material:            | 304 Stainless Steel |
|----------------------|---------------------|
| Special Features:    | Drainboard          |
| Finish:              | Buffed Satin        |
| Gauge:               | 14                  |
| Number of Bowls:     | 3                   |
| Sink Dimensions:     | 93" x 27-1/2" x 44" |
| Bowl 1 Dimensions:   | 15" x 24" x 14"     |
| Bowl 2 Dimensions:   | 15" x 24" x 14"     |
| Bowl 3 Dimensions:   | 15" x 24" x 14"     |
| Drainboard Location: | Left and Right      |
| Drainboard Size:     | 24                  |
| Backsplash Height:   | 8                   |
| Leg Type:            | Stainless Steel     |
| Drain Size:          | 3-1/2" (89mm)       |
| Drain Location:      | Center              |