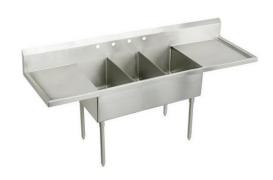

## Elkay Sturdibilt® Stainless Steel 93" x 27-1/2" x 14" Floor Mount Triple Compartment Scullery Sink with Drainboard

Model(s) SS8345LR4

## PRODUCT SPECIFICATIONS

Elkay Sturdibilt® Stainless Steel 93" x 27-1/2" x 14" Floor Mount Triple Compartment Scullery Sink with Drainboard. Sink is manufactured from 14 gauge 304 Stainless Steel with a Buffed Satin finish, Center drain placement. Sinks supported by (4) 16 gauge stainless steel, 1-5/8" O.D. tubular legs with bullet shaped feet adjustable up to 1".