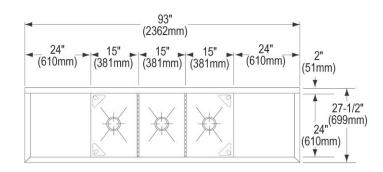

| Material:            | 304 Stainless Steel |
|----------------------|---------------------|
| Special Features:    | Drainboard          |
| Finish:              | Buffed Satin        |
| Gauge:               | 14                  |
| Number of Bowls:     | 3                   |
| Sink Dimensions:     | 93" x 27-1/2" x 44" |
| Bowl 1 Dimensions:   | 15" x 24" x 14"     |
| Bowl 2 Dimensions:   | 15" x 24" x 14"     |
| Bowl 3 Dimensions:   | 15" x 24" x 14"     |
| Drainboard Location: | Left and Right      |
| Drainboard Size:     | 24                  |
| Backsplash Height:   | 8                   |
| Leg Type:            | Stainless Steel     |
| Drain Size:          | 3-1/2" (89mm)       |
| Drain Location:      | Center              |