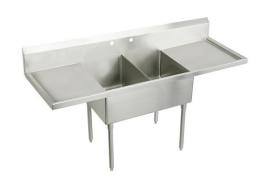

## Elkay Sturdibilt Stainless Steel 102" x 27-1/2" x 14" Floor Mount Double Compartment Scullery Sink with Drainboard

Model(s) SS8254LR2

## PRODUCT SPECIFICATIONS

Elkay Sturdibilt Stainless Steel 102" x 27-1/2" x 14" Floor Mount Double Compartment Scullery Sink with Drainboard. Sink is manufactured from 14 gauge 304 Stainless Steel with a Buffed Satin finish, Center drain placement. Sinks supported by (4) 16 gauge stainless steel, 1-5/8" O.D. tubular legs with bullet shaped feet adjustable up to 1".

| Material:            | 304 Stainless Steel  |
|----------------------|----------------------|
| Special Features:    | Drainboard           |
| Finish:              | Buffed Satin         |
| Gauge:               | 14                   |
| Number of Bowls:     | 2                    |
| Sink Dimensions:     | 102" x 27-1/2" x 44" |
| Bowl 1 Dimensions:   | 27" x 24" x 14"      |
| Bowl 2 Dimensions:   | 27" x 24" x 14"      |
| Drainboard Location: | Left and Right       |
| Drainboard Size:     | 24                   |
| Backsplash Height:   | 8                    |
| Leg Type:            | Stainless Steel      |
| Drain Size:          | 3-1/2" (89mm)        |
| Drain Location:      | Center               |