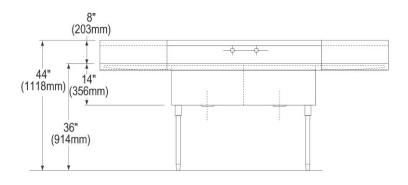

| Material:            | 304 Stainless Steel  |
|----------------------|----------------------|
| Special Features:    | Drainboard           |
| Finish:              | Buffed Satin         |
| Gauge:               | 14                   |
| Number of Bowls:     | 2                    |
| Sink Dimensions:     | 102" x 27-1/2" x 44" |
| Bowl 1 Dimensions:   | 27" x 24" x 14"      |
| Bowl 2 Dimensions:   | 27" x 24" x 14"      |
| Drainboard Location: | Left and Right       |
| Drainboard Size:     | 24                   |
| Backsplash Height:   | 8                    |
| Leg Type:            | Stainless Steel      |
| Drain Size:          | 3-1/2" (89mm)        |
| Drain Location:      | Center               |

102" (2591mm) 27" (686mm) (686mm) (51mm) 27-1/2" (699mm) (610mm)

PART: PROJECT: CONTACT: DATE: NOTES: APPROVAL:

In keeping with our policy of continuing product improvement, Elkay reserves the right to change product specifications without notice. Please visit elkay.com for the most current version of Elkay product specification sheets. This specification describes an Elkay product with design, quality, and functional benefits to the user. When making a comparison of other producers' offerings, be certain these features are not overlooked.