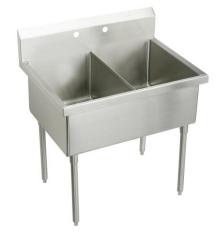

Elkay Sturdibilt® Stainless Steel 45" x 27-1/2" x 14" Floor Mount **Double Compartment Scullery Sink** Model(s) SS82422

## **PRODUCT SPECIFICATIONS**

Elkay Sturdibilt® Stainless Steel 45" x 27-1/2" x 14" Floor Mount Double Compartment Scullery Sink. Sink is manufactured from 14 gauge 304 Stainless Steel with a Buffed Satin finish, Center drain placement. Sinks supported by (4) 16 gauge stainless steel, 1-5/8" O.D. tubular legs with bullet shaped feet adjustable up to 1".