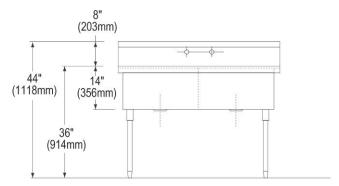

| Material:            | 304 Stainless Steel |
|----------------------|---------------------|
| Finish:              | Buffed Satin        |
| Gauge:               | 14                  |
| Number of Bowls:     | 2                   |
| Sink Dimensions:     | 45" x 27-1/2" x 44" |
| Bowl 1 Dimensions:   | 21" x 24" x 14"     |
| Bowl 2 Dimensions:   | 21" x 24" x 14"     |
| Drainboard Location: | No drainboard       |
| Backsplash Height:   | 8                   |
| Leg Type:            | Stainless Steel     |
| Drain Size:          | 3-1/2" (89mm)       |
| Drain Location:      | Center              |