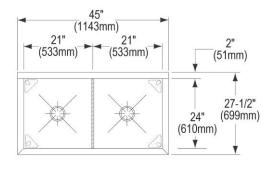

| Material:            | 304 Stainless Steel |
|----------------------|---------------------|
| Finish:              | Buffed Satin        |
| Gauge:               | 14                  |
| Number of Bowls:     | 2                   |
| Sink Dimensions:     | 45" x 27-1/2" x 44" |
| Bowl 1 Dimensions:   | 21" x 24" x 14"     |
| Bowl 2 Dimensions:   | 21" x 24" x 14"     |
| Drainboard Location: | No drainboard       |
| Backsplash Height:   | 8                   |
| Leg Type:            | Stainless Steel     |
| Drain Size:          | 3-1/2" (89mm)       |
| Drain Location:      | Center              |