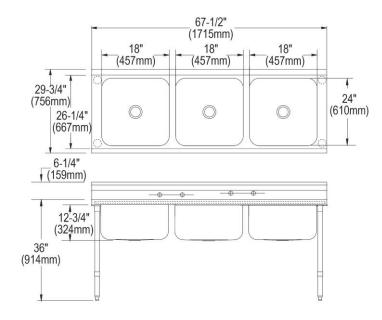

| Material:                 | 304 Stainless Steel         |
|---------------------------|-----------------------------|
| Finish:                   | Buffed Satin                |
| Gauge:                    | 16                          |
| Weight Without Packaging: | 217                         |
| Number of Bowls:          | 3                           |
| Sink Dimensions:          | 67-1/2" x 29-3/4" x 42-1/4" |
| Bowl 1 Dimensions:        | 18" x 24" x 12-3/4"         |
| Bowl 2 Dimensions:        | 18" x 24" x 12-3/4"         |
| Bowl 3 Dimensions:        | 18" x 24" x 12-3/4"         |
| Drainboard Location:      | No drainboard               |
| Backsplash Height:        | 6.25                        |
| Leg Type:                 | Stainless Steel             |
| Drain Size:               | 3-1/2" (89mm)               |
| Drain Location:           | Center                      |