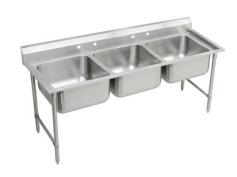

## Elkay Rigidbilt Stainless Steel 67-1/4" x 29-3/4" x 12-3/4" Floor Mount Triple Compartment Scullery Sink

Model(s) RNSF83544

## PRODUCT SPECIFICATIONS

Elkay Rigidbilt Stainless Steel 67-1/4" x 29-3/4" x 12-3/4" Floor Mount Triple Compartment Scullery Sink. Sink is manufactured from 16 gauge 304 Stainless Steel with a Buffed Satin finish, Center drain placement. Sinks supported by (4) 16 gauge stainless steel, 1-5/8" O.D. tubular legs with bullet shaped feet adjustable up to 1".