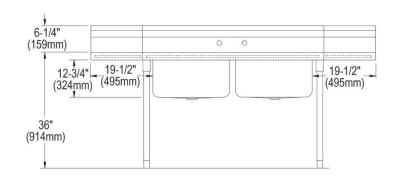

| Material:            | 304 Stainless Steel         |
|----------------------|-----------------------------|
| Special Features:    | Drainboard                  |
| Finish:              | Buffed Satin                |
| Gauge:               | 16                          |
| Number of Bowls:     | 2                           |
| Sink Dimensions:     | 89-1/4" x 29-3/4" x 42-1/4" |
| Bowl 1 Dimensions:   | 24" x 24" x 12-3/4"         |
| Bowl 2 Dimensions:   | 24" x 24" x 12-3/4"         |
| Drainboard Location: | Left and Right              |
| Backsplash Height:   | 6.25                        |
| Leg Type:            | Stainless Steel             |
| Drain Size:          | 3-1/2" (89mm)               |
| Drain Location:      | Center                      |