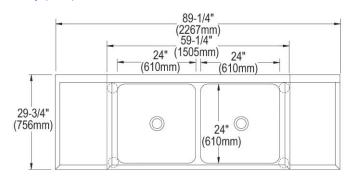

| Material:            | 304 Stainless Steel         |
|----------------------|-----------------------------|
| Special Features:    | Drainboard                  |
| Finish:              | Buffed Satin                |
| Gauge:               | 16                          |
| Number of Bowls:     | 2                           |
| Sink Dimensions:     | 89-1/4" x 29-3/4" x 42-1/4" |
| Bowl 1 Dimensions:   | 24" x 24" x 12-3/4"         |
| Bowl 2 Dimensions:   | 24" x 24" x 12-3/4"         |
| Drainboard Location: | Left and Right              |
| Backsplash Height:   | 6.25                        |
| Leg Type:            | Stainless Steel             |
| Drain Size:          | 3-1/2" (89mm)               |
| Drain Location:      | Center                      |