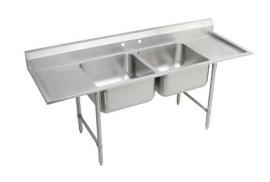

## Elkay Rigidbilt Stainless Steel 89-1/4" x 29-3/4" x 12-3/4" Floor Mount Double Compartment Scullery Sink Drainboard

Model(s) RNSF8248LR2

## PRODUCT SPECIFICATIONS

Elkay Rigidbilt Stainless Steel 89-1/4" x 29-3/4" x 12-3/4" Floor Mount Double Compartment Scullery Sink Drainboard. Sink is manufactured from 16 gauge 304 Stainless Steel with a Buffed Satin finish, Center drain placement. Sinks supported by (4) 16 gauge stainless steel, 1-5/8" O.D. tubular legs with bullet shaped feet adjustable up to 1".