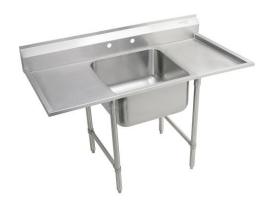

## **PRODUCT SPECIFICATIONS**

Elkay Rigidbilt Stainless Steel 27" x 29-3/4" x 12-3/4" Floor Mount Single Compartment Scullery Sink w/ Drainboard. Sink is manufactured from 16 gauge 304 Stainless Steel with a Buffed Satin finish, Center drain placement. Sinks supported by (4) 16 gauge stainless steel, 1-5/8" O.D. tubular legs with bullet shaped feet adjustable up to 1".

| Material:            | 304 Stainless Steel     |
|----------------------|-------------------------|
| Special Features:    | Drainboard              |
| Finish:              | Buffed Satin            |
| Gauge:               | 16                      |
| Number of Bowls:     | 1                       |
| Sink Dimensions:     | 57" x 29-3/4" x 42-1/4" |
| Bowl 1 Dimensions:   | 18" x 24" x 12-3/4"     |
| Drainboard Location: | Left and Right          |
| Backsplash Height:   | 6.25                    |
| Leg Type:            | Stainless Steel         |
| Drain Size:          | 3-1/2" (89mm)           |
| Drain Location:      | Center                  |