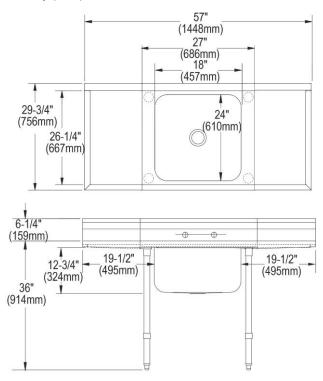

| Material:            | 304 Stainless Steel     |
|----------------------|-------------------------|
| Special Features:    | Drainboard              |
| Finish:              | Buffed Satin            |
| Gauge:               | 16                      |
| Number of Bowls:     | 1                       |
| Sink Dimensions:     | 57" x 29-3/4" x 42-1/4" |
| Bowl 1 Dimensions:   | 18" x 24" x 12-3/4"     |
| Drainboard Location: | Left and Right          |
| Backsplash Height:   | 6.25                    |
| Leg Type:            | Stainless Steel         |
| Drain Size:          | 3-1/2" (89mm)           |
| Drain Location:      | Center                  |