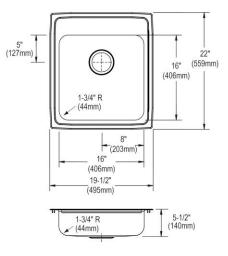

| Installation Type:    | Drop-in                             |
|-----------------------|-------------------------------------|
| Material:             | 304 Stainless Steel                 |
| Special Features:     | Quick-Clip Mounting System          |
| Finish:               | Lustrous Satin                      |
| Gauge:                | 18                                  |
| Sound Deadening:      | Bottom only pads                    |
| Number of Bowls:      | 1                                   |
| Sink Dimensions:      | 19-1/2" x 22" x 5-1/2"              |
| Bowl 1 Dimensions:    | 16" x 16" x 5-3/8"                  |
| Drain Size:           | 3-1/2" (89mm)                       |
| Drain Location:       | Rear Center                         |
| Minimum Cabinet Size: | 24"                                 |
| Mounting Hardware:    | Included for 3/4" (19mm) countertop |
| Template Included:    | No                                  |
| Cutout Template #:    | <u>1000001263</u>                   |

## **Cutout Dimensions for Drop-in Installation:**

18-7/8" x 21-3/8" (479mm x 543mm) with 1-1/2" (38mm) corner radius