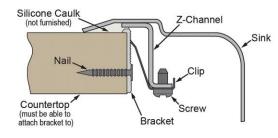

| Installation Type:    | Drop-in                             |
|-----------------------|-------------------------------------|
| Material:             | 304 Stainless Steel                 |
| Special Features:     | Quick-Clip Mounting System          |
| Finish:               | Lustrous Satin                      |
| Gauge:                | 18                                  |
| Sound Deadening:      | Bottom only pads                    |
| Number of Bowls:      | 1                                   |
| Sink Dimensions:      | 19-1/2" x 22" x 5-1/2"              |
| Bowl 1 Dimensions:    | 16" x 16" x 5-3/8"                  |
| Drain Size:           | 3-1/2" (89mm)                       |
| Drain Location:       | Rear Center                         |
| Minimum Cabinet Size: | 24"                                 |
| Mounting Hardware:    | Included for 3/4" (19mm) countertop |
| Template Included:    | No                                  |
| Cutout Template #:    | <u>1000001263</u>                   |