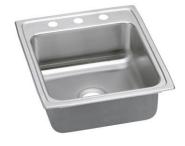

## **PRODUCT SPECIFICATIONS**

Elkay Lustertone® Classic Stainless Steel 19-1/2" x 22" x 5-1/2" Single Bowl Drop-in ADA Sink with Quick-clip. Sink is manufactured from 18 gauge 304 Stainless Steel with a Lustrous Satin finish, Rear Center drain placement, and Bottom only pads.

| Installation Type:    | Drop-in                             |
|-----------------------|-------------------------------------|
| Material:             | 304 Stainless Steel                 |
| Special Features:     | Quick-Clip Mounting System          |
| Finish:               | Lustrous Satin                      |
| Gauge:                | 18                                  |
| Sound Deadening:      | Bottom only pads                    |
| Number of Bowls:      | 1                                   |
| Sink Dimensions:      | 19-1/2" x 22" x 5-1/2"              |
| Bowl 1 Dimensions:    | 16" x 16" x 5-3/8"                  |
| Drain Size:           | 3-1/2" (89mm)                       |
| Drain Location:       | Rear Center                         |
| Minimum Cabinet Size: | 24"                                 |
| Mounting Hardware:    | Included for 3/4" (19mm) countertop |
| Template Included:    | No                                  |
| Cutout Template #:    | <u>1000001263</u>                   |