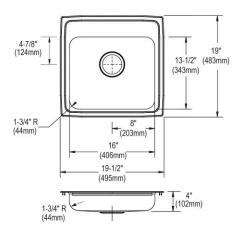

| Installation Type:    | Drop-in                             |
|-----------------------|-------------------------------------|
| Material:             | 304 Stainless Steel                 |
| Special Features:     | Quick-Clip Mounting System          |
| Finish:               | Lustrous Satin                      |
| Gauge:                | 18                                  |
| Sound Deadening:      | Bottom only pads                    |
| Number of Bowls:      | 1                                   |
| Sink Dimensions:      | 19-1/2" x 19" x 4"                  |
| Bowl 1 Dimensions:    | 16" x 13-1/2" x 3-7/8"              |
| Drain Size:           | 3-1/2" (89mm)                       |
| Drain Location:       | Rear Center                         |
| Minimum Cabinet Size: | 24"                                 |
| Mounting Hardware:    | Included for 3/4" (19mm) countertop |
| Template Included:    | No                                  |
| Cutout Template #:    | <u>1000001259</u>                   |

#### **Cutout Dimensions for Drop-in Installation:**

18-7/8" x 18-3/8" (479mm x 467mm) with 1-1/2" (38mm) corner radius