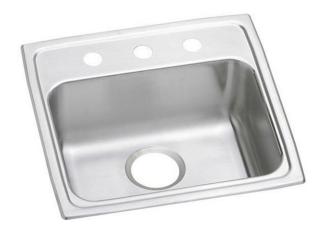

# Elkay Lustertone® Classic Stainless Steel 19-1/2" x 19" x 4" Single Bowl Drop-in ADA Sink with Quick-clip

Model(s) LRADQ191940

### PRODUCT SPECIFICATIONS

Elkay Lustertone® Classic Stainless Steel 19-1/2" x 19" x 4" Single Bowl Drop-in ADA Sink with Quick-clip. Sink is manufactured from 18 gauge 304 Stainless Steel with a Lustrous Satin finish, Rear Center drain placement, and Bottom only pads.

| Installation Type:    | Drop-in                             |
|-----------------------|-------------------------------------|
| Material:             | 304 Stainless Steel                 |
| Special Features:     | Quick-Clip Mounting System          |
| Finish:               | Lustrous Satin                      |
| Gauge:                | 18                                  |
| Sound Deadening:      | Bottom only pads                    |
| Number of Bowls:      | 1                                   |
| Sink Dimensions:      | 19-1/2" x 19" x 4"                  |
| Bowl 1 Dimensions:    | 16" x 13-1/2" x 3-7/8"              |
| Drain Size:           | 3-1/2" (89mm)                       |
| Drain Location:       | Rear Center                         |
| Minimum Cabinet Size: | 24"                                 |
| Mounting Hardware:    | Included for 3/4" (19mm) countertop |
| Template Included:    | No                                  |
| Cutout Template #:    | <u>1000001259</u>                   |