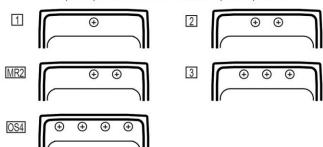

#### **Hole Drilling Configurations:**

1-1/2" (38mm) Diameter Faucet Holes on 4" (102mm) Centers

|           | <b>3</b> -1 |
|-----------|-------------|
| PART:     | QTY:        |
| PROJECT:  |             |
| CONTACT:  |             |
| DATE:     |             |
| NOTES:    |             |
| APPROVAL: |             |