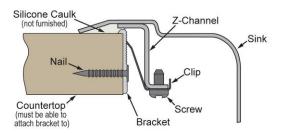

#### **Installation Profile:**

ELKAY

**SPECIFICATIONS** 

| Optional Accessorie | es s                                                                                                                        |                                                                                                                                                                                                                                                                                                                                                                                                                                                                                                                                                                                                                                                                                                                                                                                                                                                                                                                                                                                                                                                                                                                                                                                                                                                                                                                                                                                                                                                                                                                                                                                                                                                                                                                                                                                                                                                                                                                                                                                                                                                                                                                                |
|---------------------|-----------------------------------------------------------------------------------------------------------------------------|--------------------------------------------------------------------------------------------------------------------------------------------------------------------------------------------------------------------------------------------------------------------------------------------------------------------------------------------------------------------------------------------------------------------------------------------------------------------------------------------------------------------------------------------------------------------------------------------------------------------------------------------------------------------------------------------------------------------------------------------------------------------------------------------------------------------------------------------------------------------------------------------------------------------------------------------------------------------------------------------------------------------------------------------------------------------------------------------------------------------------------------------------------------------------------------------------------------------------------------------------------------------------------------------------------------------------------------------------------------------------------------------------------------------------------------------------------------------------------------------------------------------------------------------------------------------------------------------------------------------------------------------------------------------------------------------------------------------------------------------------------------------------------------------------------------------------------------------------------------------------------------------------------------------------------------------------------------------------------------------------------------------------------------------------------------------------------------------------------------------------------|
| <u>CB1613</u>       | Elkay Hardwood 16-3/4" x 13-1/2" x 1" Cutting Board  Spec Sheet (PDF)                                                       |                                                                                                                                                                                                                                                                                                                                                                                                                                                                                                                                                                                                                                                                                                                                                                                                                                                                                                                                                                                                                                                                                                                                                                                                                                                                                                                                                                                                                                                                                                                                                                                                                                                                                                                                                                                                                                                                                                                                                                                                                                                                                                                                |
| <u>CB1713</u>       | Elkay Hardwood 13-1/2" x 17" x 1" Cutting Board  Spec Sheet (PDF)                                                           |                                                                                                                                                                                                                                                                                                                                                                                                                                                                                                                                                                                                                                                                                                                                                                                                                                                                                                                                                                                                                                                                                                                                                                                                                                                                                                                                                                                                                                                                                                                                                                                                                                                                                                                                                                                                                                                                                                                                                                                                                                                                                                                                |
| <u>CBS1316</u>      | Elkay Hardwood 14-1/2" x 17" x 3/4" Cutting Board  Spec Sheet (PDF)                                                         |                                                                                                                                                                                                                                                                                                                                                                                                                                                                                                                                                                                                                                                                                                                                                                                                                                                                                                                                                                                                                                                                                                                                                                                                                                                                                                                                                                                                                                                                                                                                                                                                                                                                                                                                                                                                                                                                                                                                                                                                                                                                                                                                |
| LK99                | Elkay Deluxe 3-1/2" Drain Type 304 Stainless Steel Body Strainer Basket Rubber Seal and Tailpiece  Spec Sheet (PDF)         | N THE STATE OF THE |
| LKAD35              | Elkay 3-1/2" Drain Fitting" Stainless Steel Body Strainer Basket and Offset Tailpiece  Spec Sheet (PDF)                     |                                                                                                                                                                                                                                                                                                                                                                                                                                                                                                                                                                                                                                                                                                                                                                                                                                                                                                                                                                                                                                                                                                                                                                                                                                                                                                                                                                                                                                                                                                                                                                                                                                                                                                                                                                                                                                                                                                                                                                                                                                                                                                                                |
| <u>LKGT1041</u>     | Elkay Gourmet Single Hole Kitchen Faucet Pull-out Spray and Lever Handle with Hi and Midrise Base Options  Spec Sheet (PDF) | NO IMAGE AVAILABLE                                                                                                                                                                                                                                                                                                                                                                                                                                                                                                                                                                                                                                                                                                                                                                                                                                                                                                                                                                                                                                                                                                                                                                                                                                                                                                                                                                                                                                                                                                                                                                                                                                                                                                                                                                                                                                                                                                                                                                                                                                                                                                             |
| <u>LKWERBSS</u>     | Elkay Stainless Steel 15-3/8" x 12-3/8" x 5-7/16" Rinsing Basket  Spec Sheet (PDF)                                          |                                                                                                                                                                                                                                                                                                                                                                                                                                                                                                                                                                                                                                                                                                                                                                                                                                                                                                                                                                                                                                                                                                                                                                                                                                                                                                                                                                                                                                                                                                                                                                                                                                                                                                                                                                                                                                                                                                                                                                                                                                                                                                                                |
| LKWRB1316SS         | Elkay Stainless Steel 12-1/2" x 15" x 7" Rinsing Basket  Spec Sheet (PDF)                                                   |                                                                                                                                                                                                                                                                                                                                                                                                                                                                                                                                                                                                                                                                                                                                                                                                                                                                                                                                                                                                                                                                                                                                                                                                                                                                                                                                                                                                                                                                                                                                                                                                                                                                                                                                                                                                                                                                                                                                                                                                                                                                                                                                |