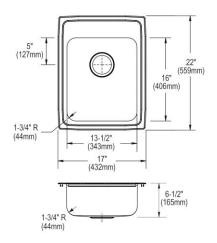

| Installation Type:    | Drop-in                             |  |
|-----------------------|-------------------------------------|--|
| Material:             | 304 Stainless Steel                 |  |
| Special Features:     | Quick-Clip Mounting System          |  |
| Finish:               | Lustrous Satin                      |  |
| Gauge:                | 18                                  |  |
| Sound Deadening:      | Bottom only pads                    |  |
| Number of Bowls:      | 1                                   |  |
| Sink Dimensions:      | 17" x 22" x 6-1/2"                  |  |
| Bowl 1 Dimensions:    | 13-1/2" x 16" x 6-3/8"              |  |
| Drain Size:           | 3-1/2" (89mm)                       |  |
| Drain Location:       | Rear Center                         |  |
| Minimum Cabinet Size: | 21"                                 |  |
| Mounting Hardware:    | Included for 3/4" (19mm) countertop |  |
| Template Included:    | No                                  |  |
| Cutout Template #:    | <u>1000001289</u>                   |  |

#### **Cutout Dimensions for Drop-in Installation:**

16-3/8" x 21-3/8" (416mm x 543mm) with 1-1/2" (38mm) corner radius