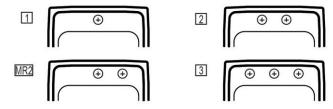

#### **Hole Drilling Configurations:**

1-1/2" (38mm) Diameter Faucet Holes on 4" (102mm) Centers

A Century of Tradition and Quality. For more than 100 years, Elkay has been making innovative products and providing exceptional customer care. We take pride in offering plumbing products that make life easier, inspire change and leave the world a better place.