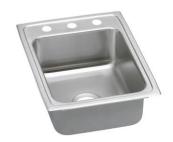

## Elkay Lustertone® Classic Stainless Steel 17" x 22" x 6-1/2" Single Bowl Drop-in ADA Sink with Quick-clip

Model(s) LRADQ172265

#### PRODUCT SPECIFICATIONS

Elkay Lustertone® Classic Stainless Steel 17" x 22" x 6-1/2" Single Bowl Drop-in ADA Sink with Quick-clip. Sink is manufactured from 18 gauge 304 Stainless Steel with a Lustrous Satin finish, Rear Center drain placement, and Bottom only pads.