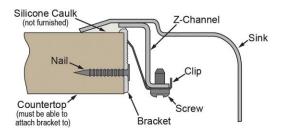

| Installation Type:    | Drop-in                             |  |
|-----------------------|-------------------------------------|--|
| Material:             | 304 Stainless Steel                 |  |
| Special Features:     | Quick-Clip Mounting System          |  |
| Finish:               | Lustrous Satin                      |  |
| Gauge:                | 18                                  |  |
| Sound Deadening:      | Bottom only pads                    |  |
| Number of Bowls:      | 1                                   |  |
| Sink Dimensions:      | 17" x 22" x 6-1/2"                  |  |
| Bowl 1 Dimensions:    | 13-1/2" x 16" x 6-3/8"              |  |
| Drain Size:           | 3-1/2" (89mm)                       |  |
| Drain Location:       | Rear Center                         |  |
| Minimum Cabinet Size: | 21"                                 |  |
| Mounting Hardware:    | Included for 3/4" (19mm) countertop |  |
| Template Included:    | No                                  |  |
| Cutout Template #:    | <u>1000001289</u>                   |  |