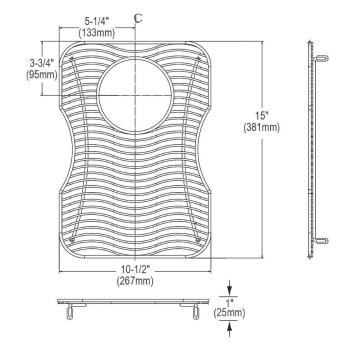

## **PRODUCT SPECIFICATIONS**

Elkay Stainless Steel 10-1/2" x 15" x 1" Bottom Grid. Overall dimensions are 10-1/2" x 15" x 1".

Made of Stainless Steel

| Material:          | Stainless Steel          |
|--------------------|--------------------------|
| Finish:            | Polished Stainless Steel |
| Dimensions:        | 10-1/2" x 15" x 1"       |
| Fits Bowl Size(s): | 11-1/2" x 16"            |