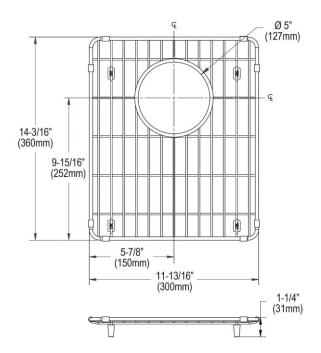

## **PRODUCT SPECIFICATIONS**

Elkay Stainless Steel 11-13/16" x 14-3/16" x 1-5/16" Bottom Grid. Overall dimensions are 11-13/16" x 14-3/16" x 1-5/16".

Made of Stainless Steel

Bottom grids are:

- Custom designed to protect and cover the bottom of your sink.
- Properly positioned opening for convenient access to drain or disposer.
- Built from solid stainless steel to resist corrosion and provide years of service.

| Material:   | Stainless Steel                |
|-------------|--------------------------------|
| Dimensions: | 11-13/16" x 14-3/16" x 1-5/16" |

A Century of Tradition and Quality.

For more than 100 years, Elkay has been making innovative products and providing exceptional customer care. We take pride in offering plumbing products that make life easier, inspire change and leave the world a better place.