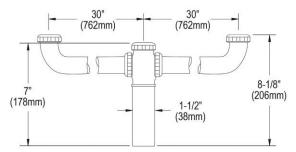

## **PRODUCT SPECIFICATIONS**

Elkay® Drain Fitting Center Outlet for Triple Bowl Sinks with Aligned Drains. Overall dimensions are 61-1/2" x 1-1/2" x 8-1/8". Made of Brass.

| Material:        | Brass                     |
|------------------|---------------------------|
| Finish:          | Chrome (CR)               |
| Dimensions:      | 61-1/2" x 1-1/2" x 8-1/8" |
| Shipping Weight: | 5 lbs.                    |

• 1-1/2" O.D. chrome-plated brass tubing and tailpiece.

A Century of Tradition and Quality. For more than 100 years, Elkay has been making innovative products and providing exceptional customer care. We take pride in offering plumbing products that make life easier, inspire change and leave the world a better place.