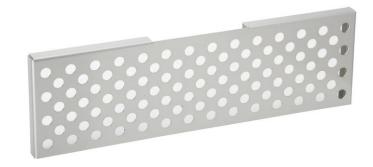

## **PRODUCT SPECIFICATIONS**

Elkay Perforated Cover Plate Chrome Plated Brass. Overall dimensions are 16-11/16" x 13/16" x 5". Made of Chrome-plated Brass.

| Material:        | Chrome-plated Brass     |
|------------------|-------------------------|
| Dimensions:      | 16-11/16" x 13/16" x 5" |
| Shipping Weight: | 4 lbs.                  |