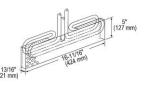

## **PRODUCT SPECIFICATIONS**

Elkay Perforated Cover Plate Chrome Plated Brass. Overall dimensions are 16-11/16" x 13/16" x 5". Made of Chrome-plated Brass.

| Material:        | Chrome-plated Brass     |
|------------------|-------------------------|
| Dimensions:      | 16-11/16" x 13/16" x 5" |
| Shipping Weight: | 4 lbs.                  |