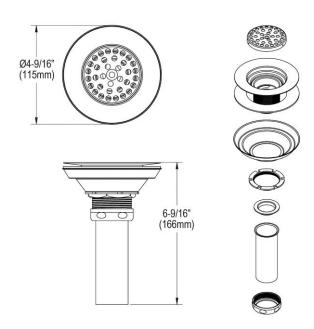

## **PRODUCT SPECIFICATIONS**

Elkay 3-1/2" Drain Type 316 Stainless Steel Body Strainer and Tailpiece. Overall dimensions are 4-1/2" x 4-1/2" x 6-9/16". Made of Stainless Steel.

| Material:        | Stainless Steel           |
|------------------|---------------------------|
| Finish:          | Polished Stainless Steel  |
| Dimensions:      | 4-1/2" x 4-1/2" x 6-9/16" |
| Shipping Weight: | 1 lbs.                    |

- EXTRA-DEEP STRAINER BASKET: Removable basket is 3" deep to catch food scraps. Handle allows for easy removal and minimizes contact with scraps.
- 1-1/2" O.D. x 4" tailpiece.

A Century of Tradition and Quality. For more than 100 years, Elkay has been making innovative products and providing exceptional customer care. We take pride in offering plumbing products that make life easier, inspire change and leave the world a better place.