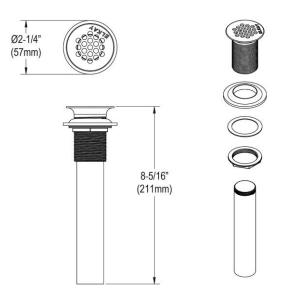

## PRODUCT SPECIFICATIONS

Elkay® 1-1/2" Drain Fitting Chrome Plated Brass with Perforated Grid and Tailpiece. Overall dimensions are 2-1/4" x 2-1/4" x 8-5/16". Made of Brass.

| Material:        | Brass                     |
|------------------|---------------------------|
| Finish:          | Chrome (CR)               |
| Dimensions:      | 2-1/4" x 2-1/4" x 8-5/16" |
| Shipping Weight: | 1 lbs.                    |

Special Note: Not arranged for overflow

• 1-1/4" O.D. x 6" chrome-plated brass tailpiece.

A Century of Tradition and Quality.

For more than 100 years, Elkay has been making innovative products and providing exceptional customer care. We take pride in offering plumbing products that make life easier, inspire change and leave the world a better place.