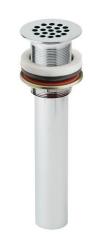

## Elkay® 1-1/2" Drain Fitting Chrome Plated Brass with Perforated Grid and Tailpiece

Model(s) LK174LO

## PRODUCT SPECIFICATIONS

Elkay® 1-1/2" Drain Fitting Chrome Plated Brass with Perforated Grid and Tailpiece. Overall dimensions are 2-1/4" x 2-1/4" x 8-5/16". Made of Brass.

| Material:        | Brass                     |
|------------------|---------------------------|
| Finish:          | Chrome (CR)               |
| Dimensions:      | 2-1/4" x 2-1/4" x 8-5/16" |
| Shipping Weight: | 1 lbs.                    |