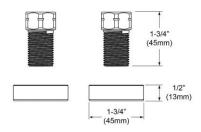

## PRODUCT SPECIFICATIONS

Elkay Faucet Extension Kit. Overall dimensions are 1-3/4" x 1/3/4" x 1/2". Made of Brass.

| Material:        | Brass                  |
|------------------|------------------------|
| Dimensions:      | 1-3/4" x 1-3/4" x 1/2" |
| Shipping Weight: | .5 lbs.                |