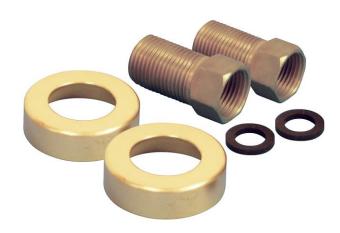

## PRODUCT SPECIFICATIONS

Elkay Faucet Extension Kit. Overall dimensions are 1-3/4" x 1/3/4" x 1/2". Made of Brass.

| Material:        | Brass                  |
|------------------|------------------------|
| Dimensions:      | 1-3/4" x 1-3/4" x 1/2" |
| Shipping Weight: | .5 lbs.                |

Special Note: Used with LK2000 and LK2477 faucets

Maximum countertop thickness: 2-1/2".

A Century of Tradition and Quality.
For more than 100 years, Elkay has been making innovative products and providing exceptional customer care. We take pride in offering plumbing products that make life easier, inspire change and leave the world a better place.