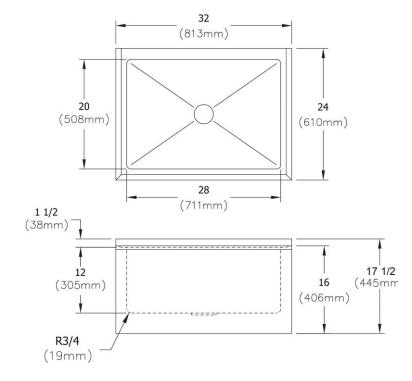

## PRODUCT SPECIFICATIONS

Elkay® Stainless Steel 32" x 24" x 17-1/2" 16 Gauge Mop Sink. Sink is manufactured from 16 gauge 304 Stainless Steel with a #4 Finish , Center drain placement.

| Material:                 | 304 Stainless Steel |
|---------------------------|---------------------|
| Finish:                   | #4 Finish           |
| Gauge:                    | 16                  |
| Weight Without Packaging: | 36                  |
| Number of Bowls:          | 1                   |
| Sink Dimensions:          | 32" x 24" x 17-1/2" |
| Bowl 1 Dimensions:        | 28" x 20" x 12"     |
| Drain Size:               | 3-1/2" (89mm)       |
| Drain Location:           | Center              |