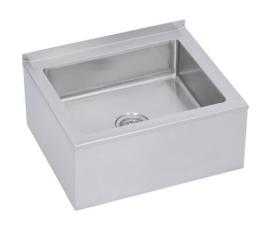

## **PRODUCT SPECIFICATIONS**

Elkay® Stainless Steel 32" x 24" x 11-1/4" 16 Gauge Mop Sink. Sink is manufactured from 16 gauge 304 Stainless Steel with a #4 Finish , Center drain placement.

| Material:                 | 304 Stainless Steel |
|---------------------------|---------------------|
| Finish:                   | #4 Finish           |
| Gauge:                    | 16                  |
| Weight Without Packaging: | 32                  |
| Number of Bowls:          | 1                   |
| Sink Dimensions:          | 32" x 24" x 11-1/4" |
| Bowl 1 Dimensions:        | 28" x 20" x 6"      |
| Drain Size:               | 3-1/2" (89mm)       |
| Drain Location:           | Center              |

Included with Product: Stainless Steel Skirt, 2" Brass No-Caulk Drain

A Century of Tradition and Quality. For more than 100 years, Elkay has been making innovative products and providing exceptional customer care. We take pride in offering plumbing products that make life easier, inspire change and leave the world a better place.