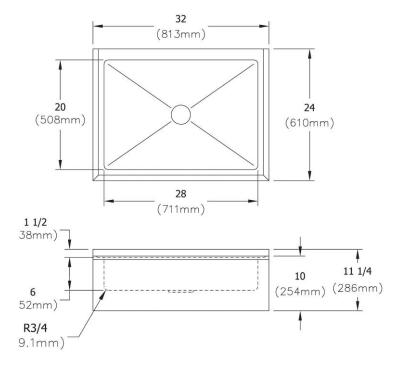

## **PRODUCT SPECIFICATIONS**

Elkay® Stainless Steel 32" x 24" x 11-1/4" 16 Gauge Mop Sink. Sink is manufactured from 16 gauge 304 Stainless Steel with a #4 Finish , Center drain placement.

| Material:                 | 304 Stainless Steel |
|---------------------------|---------------------|
| Finish:                   | #4 Finish           |
| Gauge:                    | 16                  |
| Weight Without Packaging: | 32                  |
| Number of Bowls:          | 1                   |
| Sink Dimensions:          | 32" x 24" x 11-1/4" |
| Bowl 1 Dimensions:        | 28" x 20" x 6"      |
| Drain Size:               | 3-1/2" (89mm)       |
| Drain Location:           | Center              |