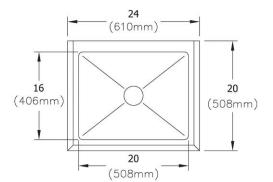

## **PRODUCT SPECIFICATIONS**

Elkay® Stainless Steel 24" x 20" x 11-1/4" 16 Gauge Mop Sink. Sink is manufactured from 16 gauge 304 Stainless Steel with a #4 Finish , Center drain placement.

| Material:                 | 304 Stainless Steel |
|---------------------------|---------------------|
| Finish:                   | #4 Finish           |
| Gauge:                    | 16                  |
| Weight Without Packaging: | 28                  |
| Number of Bowls:          | 1                   |
| Sink Dimensions:          | 24" x 20" x 11-1/4" |
| Bowl 1 Dimensions:        | 20" x 16" x 6"      |
| Drain Size:               | 3-1/2" (89mm)       |
| Drain Location:           | Center              |