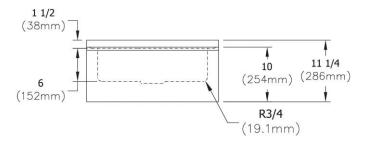

## **PRODUCT SPECIFICATIONS**

Elkay® Stainless Steel 24" x 20" x 11-1/4" 16 Gauge Mop Sink. Sink is manufactured from 16 gauge 304 Stainless Steel with a #4 Finish , Center drain placement.

| Material:                 | 304 Stainless Steel |
|---------------------------|---------------------|
| Finish:                   | #4 Finish           |
| Gauge:                    | 16                  |
| Weight Without Packaging: | 28                  |
| Number of Bowls:          | 1                   |
| Sink Dimensions:          | 24" x 20" x 11-1/4" |
| Bowl 1 Dimensions:        | 20" x 16" x 6"      |
| Drain Size:               | 3-1/2" (89mm)       |
| Drain Location:           | Center              |