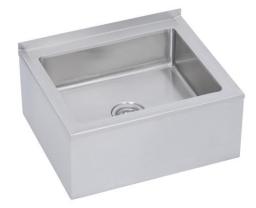

## **PRODUCT SPECIFICATIONS**

Elkay® Stainless Steel 24" x 20" x 11-1/4" 16 Gauge Mop Sink. Sink is manufactured from 16 gauge 304 Stainless Steel with a #4 Finish , Center drain placement.

| Material:                 | 304 Stainless Steel |
|---------------------------|---------------------|
| Finish:                   | #4 Finish           |
| Gauge:                    | 16                  |
| Weight Without Packaging: | 28                  |
| Number of Bowls:          | 1                   |
| Sink Dimensions:          | 24" x 20" x 11-1/4" |
| Bowl 1 Dimensions:        | 20" x 16" x 6"      |
| Drain Size:               | 3-1/2" (89mm)       |
| Drain Location:           | Center              |