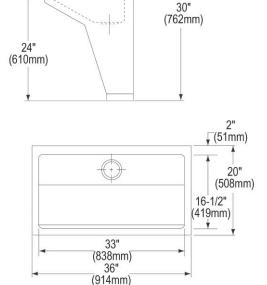

## PRODUCT SPECIFICATIONS

Elkay Stainless Steel 33" x 16-13/16" x 30" Wall Hung Single Station Surgeon Scrub Sink. Sink is manufactured from 16 gauge 304 Stainless Steel with a Buffed Satin finish, Rear Center drain placement.

| Material:            | 304 Stainless Steel    |
|----------------------|------------------------|
| Finish:              | Buffed Satin           |
| Gauge:               | 16                     |
| Number of Bowls:     | 1                      |
| Sink Dimensions:     | 33" x 16-13/16" x 30"  |
| Bowl 1 Dimensions:   | 33" x 16-1/2" x 6-1/2" |
| Drainboard Location: | No drainboard          |
| Backsplash Height:   | 4                      |
| Drain Size:          | 3-1/2" (89mm)          |
| Drain Location:      | Rear Center            |