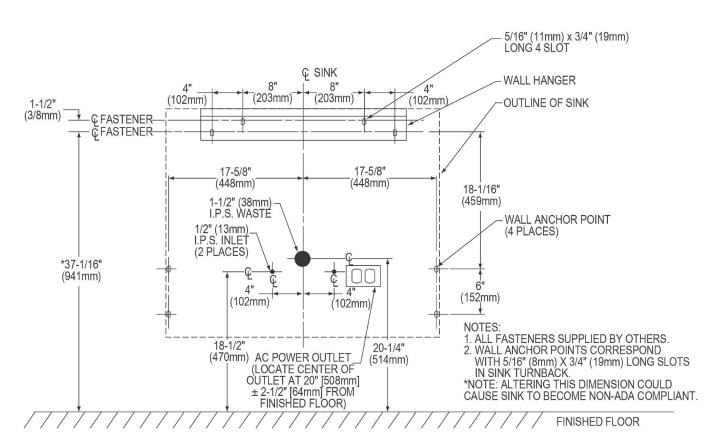

## PRODUCT SPECIFICATIONS

Elkay Stainless Steel 33" x 16-13/16" x 30" Wall Hung Single Station Surgeon Scrub Sink. Sink is manufactured from 16 gauge 304 Stainless Steel with a Buffed Satin finish, Rear Center drain placement.

| Material:            | 304 Stainless Steel    |
|----------------------|------------------------|
| Finish:              | Buffed Satin           |
| Gauge:               | 16                     |
| Number of Bowls:     | 1                      |
| Sink Dimensions:     | 33" x 16-13/16" x 30"  |
| Bowl 1 Dimensions:   | 33" x 16-1/2" x 6-1/2" |
| Drainboard Location: | No drainboard          |
| Backsplash Height:   | 4                      |
| Drain Size:          | 3-1/2" (89mm)          |
| Drain Location:      | Rear Center            |

Complies with ADA & ICC A117.1 accessibility requirements when installed according to the requirements outlined in these standards.

<u>Clean and Care Manual (PDF)</u> <u>Installation Instructions (PDF) - 2000000714</u> <u>Warranty (PDF)</u>