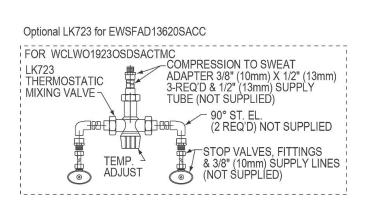

Complies with ADA & ICC A117.1 accessibility requirements when installed according to the requirements outlined in these standards.

<u>Clean and Care Manual (PDF)</u> <u>Installation Instructions (PDF) - 2000000714</u> <u>Warranty (PDF)</u>