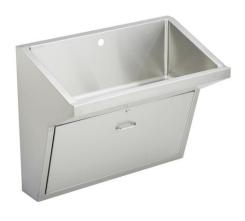

## Elkay Stainless Steel 33" x 16-13/16" x 30" Wall Hung Single Station Surgeon Scrub Sink

Model(s) EWSFAD136201

## PRODUCT SPECIFICATIONS

Elkay Stainless Steel 33" x 16-13/16" x 30" Wall Hung Single Station Surgeon Scrub Sink. Sink is manufactured from 16 gauge 304 Stainless Steel with a Buffed Satin finish, Rear Center drain placement.

| Material:            | 304 Stainless Steel    |
|----------------------|------------------------|
| Finish:              | Buffed Satin           |
| Gauge:               | 16                     |
| Number of Bowls:     | 1                      |
| Sink Dimensions:     | 33" x 16-13/16" x 30"  |
| Bowl 1 Dimensions:   | 33" x 16-1/2" x 6-1/2" |
| Drainboard Location: | No drainboard          |
| Backsplash Height:   | 4                      |
| Drain Size:          | 3-1/2" (89mm)          |
| Drain Location:      | Rear Center            |