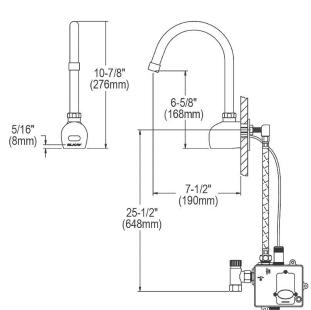

| Material:            | 304 Stainless Steel    |
|----------------------|------------------------|
| Finish:              | Buffed Satin           |
| Gauge:               | 16                     |
| Number of Bowls:     | 1                      |
| Sink Dimensions:     | 33" x 16-13/16" x 30"  |
| Bowl 1 Dimensions:   | 33" x 16-1/2" x 6-1/2" |
| Drainboard Location: | No drainboard          |
| Backsplash Height:   | 4                      |
| Drain Size:          | 3-1/2" (89mm)          |
| Drain Location:      | Rear Center            |