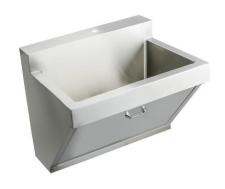

## PRODUCT SPECIFICATIONS

ELKAY

**SPECIFICATIONS** 

Elkay Stainless Steel 30" x 23" x 11" Wall Hung Single Bowl Surgeon Scrub Sink. Sink is manufactured from 16 gauge 304 Stainless Steel with a Buffed Satin finish, Rear Center drain placement.

| Material:            | 304 Stainless Steel |
|----------------------|---------------------|
| Finish:              | Buffed Satin        |
| Gauge:               | 16                  |
| Number of Bowls:     | 1                   |
| Sink Dimensions:     | 30" x 23" x 26"     |
| Bowl 1 Dimensions:   | 26" x 16-1/4" x 11" |
| Drainboard Location: | No drainboard       |
| Backsplash Height:   | 4                   |
| Drain Size:          | 3-1/2" (89mm)       |
| Drain Location:      | Rear Center         |