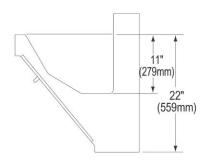

## PRODUCT SPECIFICATIONS

ELKAY

**SPECIFICATIONS** 

Elkay Stainless Steel 30" x 23" x 11" Wall Hung Single Bowl Surgeon Scrub Sink. Sink is manufactured from 16 gauge 304 Stainless Steel with a Buffed Satin finish, Rear Center drain placement.

| Material:            | 304 Stainless Steel |
|----------------------|---------------------|
| Finish:              | Buffed Satin        |
| Gauge:               | 16                  |
| Number of Bowls:     | 1                   |
| Sink Dimensions:     | 30" x 23" x 26"     |
| Bowl 1 Dimensions:   | 26" x 16-1/4" x 11" |
| Drainboard Location: | No drainboard       |
| Backsplash Height:   | 4                   |
| Drain Size:          | 3-1/2" (89mm)       |
| Drain Location:      | Rear Center         |