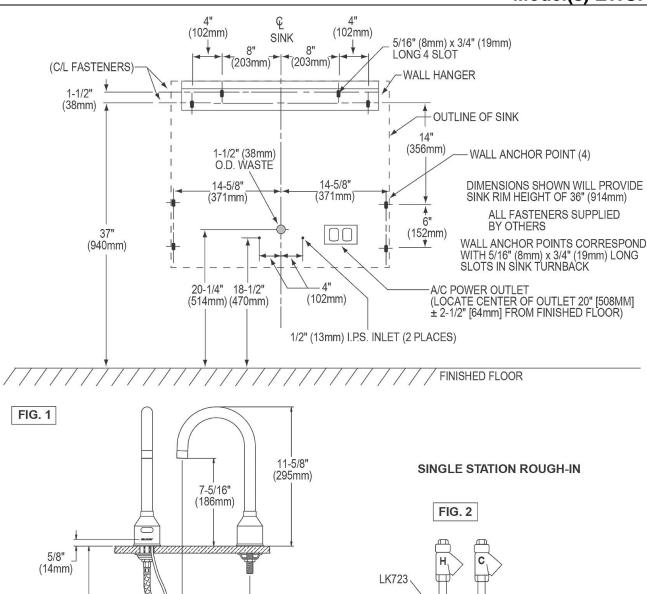

LKB721C SENSOR FAUCET

23-1/2"

(597mm)

5-5/8" (143mm)

STOP VALVES, TUBING, FITTINGS, AND 3/8" COMPRESSION

TEE BY OTHERS

Hot Cold

> LKB721C SENSOR FAUCET WITH LK723 THERMOSTATIC MIXING VALVE