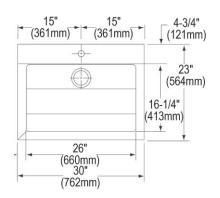

| Material:            | 304 Stainless Steel |
|----------------------|---------------------|
| Finish:              | Buffed Satin        |
| Gauge:               | 16                  |
| Number of Bowls:     | 1                   |
| Sink Dimensions:     | 30" x 23" x 26"     |
| Bowl 1 Dimensions:   | 26" x 16-1/4" x 11" |
| Drainboard Location: | No drainboard       |
| Backsplash Height:   | 4                   |
| Drain Size:          | 3-1/2" (89mm)       |
| Drain Location:      | Rear Center         |