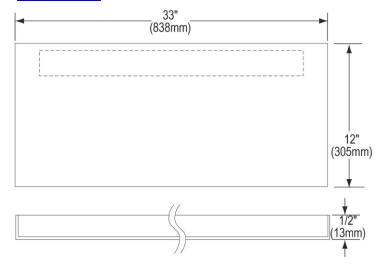

## PRODUCT SPECIFICATIONS

Elkay Stainless Steel 20-3/8" x 12" x 1/2" Service Sink Panel. Overall dimensions are 20-3/8" x 12" x 1/2". Made of 304 Stainless Steel.

| Material:        | 304 Stainless Steel  |
|------------------|----------------------|
| Finish:          | Buffed Satin         |
| Gauge:           | 18                   |
| Dimensions:      | 20-3/8" x 12" x 1/2" |
| Shipping Weight: | 6 lbs.               |

Special Note: For use with EFS3321C

- For use on EFS-model floor sinks.
- 18-gauge, Type 304 stainless steel.
- 1/2" returns on all sides.
- Furnished with concealed wall hangers.
- Protects walls from splashing.
- Easy to clean and sanitize.