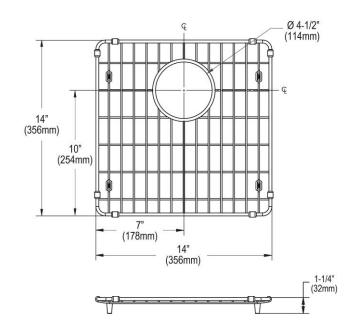

## **PRODUCT SPECIFICATIONS**

Elkay Stainless Steel 14" x 14" x 1-1/4" Bottom Grid. Overall dimensions are 14" x 14" x 14".

Made of Stainless Steel

| Material:          | Stainless Steel          |
|--------------------|--------------------------|
| Finish:            | Polished Stainless Steel |
| Dimensions:        | 14" x 14" x 14"          |
| Fits Bowl Size(s): | 16" x 16"                |