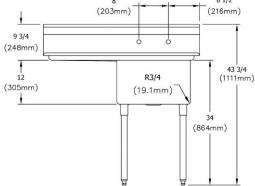

| Material:                 | 300 series Stainless Steel    |
|---------------------------|-------------------------------|
| Finish:                   | #4 Finish                     |
| Gauge:                    | 18                            |
| Weight Without Packaging: | 89                            |
| Number of Bowls:          | 1                             |
| Sink Dimensions:          | 42-1/2" x 25-13/16" x 43-3/4" |
| Bowl 1 Dimensions:        | 20" x 20" x 12"               |
| Drainboard Location:      | Left                          |
| Drainboard Size:          | 20                            |
| Backsplash Height:        | 9                             |
| Leg Type:                 | Stainless Steel               |
| Drain Size:               | 3-1/2" (89mm)                 |
| Drain Location:           | Center                        |