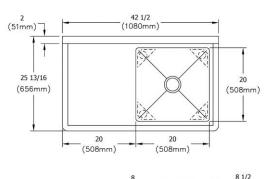

| Material:                 | 300 series Stainless Steel    |
|---------------------------|-------------------------------|
| Finish:                   | #4 Finish                     |
| Gauge:                    | 18                            |
| Weight Without Packaging: | 89                            |
| Number of Bowls:          | 1                             |
| Sink Dimensions:          | 42-1/2" x 25-13/16" x 43-3/4" |
| Bowl 1 Dimensions:        | 20" x 20" x 12"               |
| Drainboard Location:      | Left                          |
| Drainboard Size:          | 20                            |
| Backsplash Height:        | 9                             |
| Leg Type:                 | Stainless Steel               |
| Drain Size:               | 3-1/2" (89mm)                 |
| Drain Location:           | Center                        |