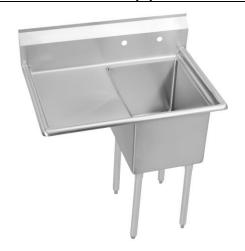

Elkay® Dependabilt™ Stainless Steel 42-1/2" x 25-13/16" x 43-3/4" 18 Gauge One Compartment Sink w/ 20" Left Drainboard and Stainless Steel Legs

Model(s) E1C20X20-L-20X

## PRODUCT SPECIFICATIONS

Elkay® Dependabilt™ Stainless Steel 42-1/2" x 25-13/16" x 43-3/4" 18 Gauge One Compartment Sink w/ 20" Left Drainboard and Stainless Steel Legs. Sink is manufactured from 18 gauge 300 series Stainless Steel with a #4 Finish, Center drain placement.