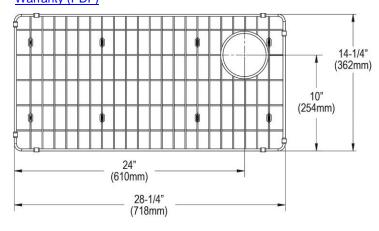

## PRODUCT SPECIFICATIONS

Elkay Crosstown® Stainless Steel 28-1/4" x 14-1/4" x 1-1/4" Bottom Grid. Overall dimensions are 28-1/4" x 14-1/4" x 1-1/4".

Made of Stainless Steel

| Material:   | Stainless Steel            |
|-------------|----------------------------|
| Finish:     | Polished Stainless Steel   |
| Dimensions: | 28-1/4" x 14-1/4" x 1-1/4" |