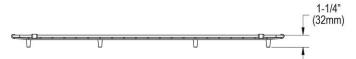

## PRODUCT SPECIFICATIONS

Elkay Crosstown® Stainless Steel 28-1/4" x 14-1/4" x 1-1/4" Bottom Grid. Overall dimensions are 28-1/4" x 14-1/4" x 1-1/4".

Made of Stainless Steel

| Material:   | Stainless Steel            |
|-------------|----------------------------|
| Finish:     | Polished Stainless Steel   |
| Dimensions: | 28-1/4" x 14-1/4" x 1-1/4" |