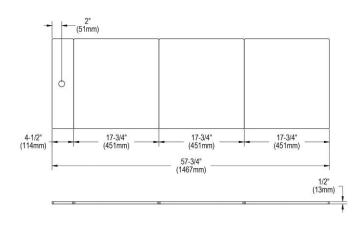

## PRODUCT SPECIFICATIONS

Elkay Circuit Chef Black Polymer 57-3/4" x 18-3/4" x 1/2" Cutting Boards. Overall dimensions are 57-3/4" x 18-3/4" x 1/2". Made of Polymer.

Custom designed cutting boards are:

- Designed to securely lock into your sink or countertop opening providing confidence the board will not shift around during use.
- Properly sized according to your sink bowl, and built to provide years of daily use.

Cutting board is neither dishwasher nor microwave safe.

| Material:   | Polymer                  |
|-------------|--------------------------|
| Finish:     | Black (BK)               |
| Dimensions: | 57-3/4" x 18-3/4" x 1/2" |