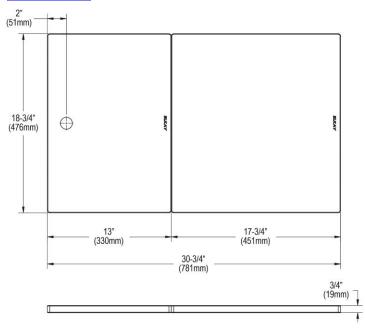

## **PRODUCT SPECIFICATIONS**

Elkay Circuit Chef Cherry Wood 30-3/4" x 18-3/4" x 3/4" Cutting Boards. Overall dimensions are 30-3/4" x 18-3/4" x 3/4". Made of Solid Cherry (Hardwood).

Custom designed cutting boards are:

Cutting board is neither dishwasher nor microwave safe. Since most are designed to sit on the flange of the sink, they are not recommended for undermount sinks that have less than a 1/2" reveal.

| Material:   | Solid Cherry (Hardwood)  |
|-------------|--------------------------|
| Dimensions: | 30-3/4" x 18-3/4" x 3/4" |