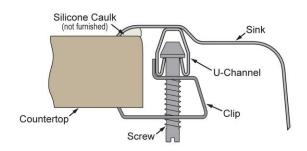

| Installation Type:                                                                                                                                                                                                                                                                                                                                                                                                                                                                                                                                                                                                                                                                                                                                                                                                                                                                                                                                                                                                                                                                                                                                                                                                                                                                                                                                                                                                                                                                                                                                                                                                                                                                                                                                                                                                                                                                                                                                                                                                                                                                                                             | Drop-in, Sink Kits                       |  |  |
|--------------------------------------------------------------------------------------------------------------------------------------------------------------------------------------------------------------------------------------------------------------------------------------------------------------------------------------------------------------------------------------------------------------------------------------------------------------------------------------------------------------------------------------------------------------------------------------------------------------------------------------------------------------------------------------------------------------------------------------------------------------------------------------------------------------------------------------------------------------------------------------------------------------------------------------------------------------------------------------------------------------------------------------------------------------------------------------------------------------------------------------------------------------------------------------------------------------------------------------------------------------------------------------------------------------------------------------------------------------------------------------------------------------------------------------------------------------------------------------------------------------------------------------------------------------------------------------------------------------------------------------------------------------------------------------------------------------------------------------------------------------------------------------------------------------------------------------------------------------------------------------------------------------------------------------------------------------------------------------------------------------------------------------------------------------------------------------------------------------------------------|------------------------------------------|--|--|
| Material:                                                                                                                                                                                                                                                                                                                                                                                                                                                                                                                                                                                                                                                                                                                                                                                                                                                                                                                                                                                                                                                                                                                                                                                                                                                                                                                                                                                                                                                                                                                                                                                                                                                                                                                                                                                                                                                                                                                                                                                                                                                                                                                      | 304 Stainless Steel                      |  |  |
|                                                                                                                                                                                                                                                                                                                                                                                                                                                                                                                                                                                                                                                                                                                                                                                                                                                                                                                                                                                                                                                                                                                                                                                                                                                                                                                                                                                                                                                                                                                                                                                                                                                                                                                                                                                                                                                                                                                                                                                                                                                                                                                                | 304 Stairliess Steel                     |  |  |
| Finish:                                                                                                                                                                                                                                                                                                                                                                                                                                                                                                                                                                                                                                                                                                                                                                                                                                                                                                                                                                                                                                                                                                                                                                                                                                                                                                                                                                                                                                                                                                                                                                                                                                                                                                                                                                                                                                                                                                                                                                                                                                                                                                                        | Brushed Satin                            |  |  |
| Gauge:                                                                                                                                                                                                                                                                                                                                                                                                                                                                                                                                                                                                                                                                                                                                                                                                                                                                                                                                                                                                                                                                                                                                                                                                                                                                                                                                                                                                                                                                                                                                                                                                                                                                                                                                                                                                                                                                                                                                                                                                                                                                                                                         | 20                                       |  |  |
| Sound Deadening:                                                                                                                                                                                                                                                                                                                                                                                                                                                                                                                                                                                                                                                                                                                                                                                                                                                                                                                                                                                                                                                                                                                                                                                                                                                                                                                                                                                                                                                                                                                                                                                                                                                                                                                                                                                                                                                                                                                                                                                                                                                                                                               | Bottom only pads                         |  |  |
| Number of Bowls:                                                                                                                                                                                                                                                                                                                                                                                                                                                                                                                                                                                                                                                                                                                                                                                                                                                                                                                                                                                                                                                                                                                                                                                                                                                                                                                                                                                                                                                                                                                                                                                                                                                                                                                                                                                                                                                                                                                                                                                                                                                                                                               | 1                                        |  |  |
| Sink Dimensions:                                                                                                                                                                                                                                                                                                                                                                                                                                                                                                                                                                                                                                                                                                                                                                                                                                                                                                                                                                                                                                                                                                                                                                                                                                                                                                                                                                                                                                                                                                                                                                                                                                                                                                                                                                                                                                                                                                                                                                                                                                                                                                               | 25" x 17" x 6-7/8"                       |  |  |
| Bowl 1 Dimensions:                                                                                                                                                                                                                                                                                                                                                                                                                                                                                                                                                                                                                                                                                                                                                                                                                                                                                                                                                                                                                                                                                                                                                                                                                                                                                                                                                                                                                                                                                                                                                                                                                                                                                                                                                                                                                                                                                                                                                                                                                                                                                                             | 15-3/4" x 14" x 6-3/4"                   |  |  |
| Drain Size:                                                                                                                                                                                                                                                                                                                                                                                                                                                                                                                                                                                                                                                                                                                                                                                                                                                                                                                                                                                                                                                                                                                                                                                                                                                                                                                                                                                                                                                                                                                                                                                                                                                                                                                                                                                                                                                                                                                                                                                                                                                                                                                    | 3-1/2" (89mm)                            |  |  |
| Drain Location:                                                                                                                                                                                                                                                                                                                                                                                                                                                                                                                                                                                                                                                                                                                                                                                                                                                                                                                                                                                                                                                                                                                                                                                                                                                                                                                                                                                                                                                                                                                                                                                                                                                                                                                                                                                                                                                                                                                                                                                                                                                                                                                | Center                                   |  |  |
| Minimum Cabinet Size:                                                                                                                                                                                                                                                                                                                                                                                                                                                                                                                                                                                                                                                                                                                                                                                                                                                                                                                                                                                                                                                                                                                                                                                                                                                                                                                                                                                                                                                                                                                                                                                                                                                                                                                                                                                                                                                                                                                                                                                                                                                                                                          | 30"                                      |  |  |
| Mounting Hardware:                                                                                                                                                                                                                                                                                                                                                                                                                                                                                                                                                                                                                                                                                                                                                                                                                                                                                                                                                                                                                                                                                                                                                                                                                                                                                                                                                                                                                                                                                                                                                                                                                                                                                                                                                                                                                                                                                                                                                                                                                                                                                                             | Part # 64090012 included for countertops |  |  |
| -                                                                                                                                                                                                                                                                                                                                                                                                                                                                                                                                                                                                                                                                                                                                                                                                                                                                                                                                                                                                                                                                                                                                                                                                                                                                                                                                                                                                                                                                                                                                                                                                                                                                                                                                                                                                                                                                                                                                                                                                                                                                                                                              | up to 3/4" (19mm) thick                  |  |  |
| Template Included:                                                                                                                                                                                                                                                                                                                                                                                                                                                                                                                                                                                                                                                                                                                                                                                                                                                                                                                                                                                                                                                                                                                                                                                                                                                                                                                                                                                                                                                                                                                                                                                                                                                                                                                                                                                                                                                                                                                                                                                                                                                                                                             | No                                       |  |  |
| Cutout Template #:                                                                                                                                                                                                                                                                                                                                                                                                                                                                                                                                                                                                                                                                                                                                                                                                                                                                                                                                                                                                                                                                                                                                                                                                                                                                                                                                                                                                                                                                                                                                                                                                                                                                                                                                                                                                                                                                                                                                                                                                                                                                                                             | <u>1000001246</u>                        |  |  |
| Tamanda (a la conside bla familla constant a la constant a |                                          |  |  |