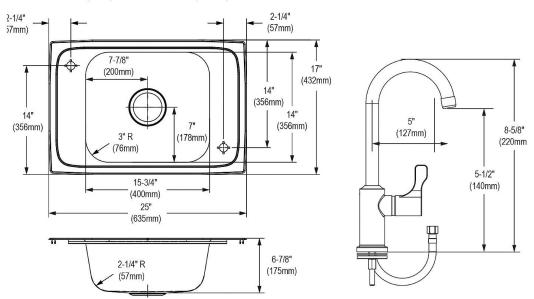

| Installation Type:                                                                                                                                                                                                                                                                                                                                                                                                                                                                                                                                                                                                                                                                                                                                                                                                                                                                                                                                                                                                                                                                                                                                                                                                                                                                                                                                                                                                                                                                                                                                                                                                                                                                                                                                                                                                                                                                                                                                                                                                                                                                                                             | Drop-in, Sink Kits                       |  |  |
|--------------------------------------------------------------------------------------------------------------------------------------------------------------------------------------------------------------------------------------------------------------------------------------------------------------------------------------------------------------------------------------------------------------------------------------------------------------------------------------------------------------------------------------------------------------------------------------------------------------------------------------------------------------------------------------------------------------------------------------------------------------------------------------------------------------------------------------------------------------------------------------------------------------------------------------------------------------------------------------------------------------------------------------------------------------------------------------------------------------------------------------------------------------------------------------------------------------------------------------------------------------------------------------------------------------------------------------------------------------------------------------------------------------------------------------------------------------------------------------------------------------------------------------------------------------------------------------------------------------------------------------------------------------------------------------------------------------------------------------------------------------------------------------------------------------------------------------------------------------------------------------------------------------------------------------------------------------------------------------------------------------------------------------------------------------------------------------------------------------------------------|------------------------------------------|--|--|
| Material:                                                                                                                                                                                                                                                                                                                                                                                                                                                                                                                                                                                                                                                                                                                                                                                                                                                                                                                                                                                                                                                                                                                                                                                                                                                                                                                                                                                                                                                                                                                                                                                                                                                                                                                                                                                                                                                                                                                                                                                                                                                                                                                      | 304 Stainless Steel                      |  |  |
|                                                                                                                                                                                                                                                                                                                                                                                                                                                                                                                                                                                                                                                                                                                                                                                                                                                                                                                                                                                                                                                                                                                                                                                                                                                                                                                                                                                                                                                                                                                                                                                                                                                                                                                                                                                                                                                                                                                                                                                                                                                                                                                                | 304 Stairliess Steel                     |  |  |
| Finish:                                                                                                                                                                                                                                                                                                                                                                                                                                                                                                                                                                                                                                                                                                                                                                                                                                                                                                                                                                                                                                                                                                                                                                                                                                                                                                                                                                                                                                                                                                                                                                                                                                                                                                                                                                                                                                                                                                                                                                                                                                                                                                                        | Brushed Satin                            |  |  |
| Gauge:                                                                                                                                                                                                                                                                                                                                                                                                                                                                                                                                                                                                                                                                                                                                                                                                                                                                                                                                                                                                                                                                                                                                                                                                                                                                                                                                                                                                                                                                                                                                                                                                                                                                                                                                                                                                                                                                                                                                                                                                                                                                                                                         | 20                                       |  |  |
| Sound Deadening:                                                                                                                                                                                                                                                                                                                                                                                                                                                                                                                                                                                                                                                                                                                                                                                                                                                                                                                                                                                                                                                                                                                                                                                                                                                                                                                                                                                                                                                                                                                                                                                                                                                                                                                                                                                                                                                                                                                                                                                                                                                                                                               | Bottom only pads                         |  |  |
| Number of Bowls:                                                                                                                                                                                                                                                                                                                                                                                                                                                                                                                                                                                                                                                                                                                                                                                                                                                                                                                                                                                                                                                                                                                                                                                                                                                                                                                                                                                                                                                                                                                                                                                                                                                                                                                                                                                                                                                                                                                                                                                                                                                                                                               | 1                                        |  |  |
| Sink Dimensions:                                                                                                                                                                                                                                                                                                                                                                                                                                                                                                                                                                                                                                                                                                                                                                                                                                                                                                                                                                                                                                                                                                                                                                                                                                                                                                                                                                                                                                                                                                                                                                                                                                                                                                                                                                                                                                                                                                                                                                                                                                                                                                               | 25" x 17" x 6-7/8"                       |  |  |
| Bowl 1 Dimensions:                                                                                                                                                                                                                                                                                                                                                                                                                                                                                                                                                                                                                                                                                                                                                                                                                                                                                                                                                                                                                                                                                                                                                                                                                                                                                                                                                                                                                                                                                                                                                                                                                                                                                                                                                                                                                                                                                                                                                                                                                                                                                                             | 15-3/4" x 14" x 6-3/4"                   |  |  |
| Drain Size:                                                                                                                                                                                                                                                                                                                                                                                                                                                                                                                                                                                                                                                                                                                                                                                                                                                                                                                                                                                                                                                                                                                                                                                                                                                                                                                                                                                                                                                                                                                                                                                                                                                                                                                                                                                                                                                                                                                                                                                                                                                                                                                    | 3-1/2" (89mm)                            |  |  |
| Drain Location:                                                                                                                                                                                                                                                                                                                                                                                                                                                                                                                                                                                                                                                                                                                                                                                                                                                                                                                                                                                                                                                                                                                                                                                                                                                                                                                                                                                                                                                                                                                                                                                                                                                                                                                                                                                                                                                                                                                                                                                                                                                                                                                | Center                                   |  |  |
| Minimum Cabinet Size:                                                                                                                                                                                                                                                                                                                                                                                                                                                                                                                                                                                                                                                                                                                                                                                                                                                                                                                                                                                                                                                                                                                                                                                                                                                                                                                                                                                                                                                                                                                                                                                                                                                                                                                                                                                                                                                                                                                                                                                                                                                                                                          | 30"                                      |  |  |
| Mounting Hardware:                                                                                                                                                                                                                                                                                                                                                                                                                                                                                                                                                                                                                                                                                                                                                                                                                                                                                                                                                                                                                                                                                                                                                                                                                                                                                                                                                                                                                                                                                                                                                                                                                                                                                                                                                                                                                                                                                                                                                                                                                                                                                                             | Part # 64090012 included for countertops |  |  |
| -                                                                                                                                                                                                                                                                                                                                                                                                                                                                                                                                                                                                                                                                                                                                                                                                                                                                                                                                                                                                                                                                                                                                                                                                                                                                                                                                                                                                                                                                                                                                                                                                                                                                                                                                                                                                                                                                                                                                                                                                                                                                                                                              | up to 3/4" (19mm) thick                  |  |  |
| Template Included:                                                                                                                                                                                                                                                                                                                                                                                                                                                                                                                                                                                                                                                                                                                                                                                                                                                                                                                                                                                                                                                                                                                                                                                                                                                                                                                                                                                                                                                                                                                                                                                                                                                                                                                                                                                                                                                                                                                                                                                                                                                                                                             | No                                       |  |  |
| Cutout Template #:                                                                                                                                                                                                                                                                                                                                                                                                                                                                                                                                                                                                                                                                                                                                                                                                                                                                                                                                                                                                                                                                                                                                                                                                                                                                                                                                                                                                                                                                                                                                                                                                                                                                                                                                                                                                                                                                                                                                                                                                                                                                                                             | <u>1000001246</u>                        |  |  |
| Tamanda (a la conside bla familla constant a la constant a |                                          |  |  |

#### **Cutout Dimensions for Drop-in Installation:**

24-3/8" x 16-3/8" (619mm x 416mm) with 1-1/2" (38mm) corner radius

1-1/8" (29mm) Diameter Slotted Holes (2 Places)

| Optional Accessories |                  |                    |  |  |
|----------------------|------------------|--------------------|--|--|
| LKSM17               | Spec Sheet (PDF) | NO IMAGE AVAILABLE |  |  |