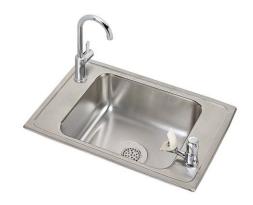

### PRODUCT SPECIFICATIONS

Elkay Celebrity® Stainless Steel 25" x 17" x 6-7/8" 2-Hole Single Bowl Drop-in Classroom Sink and Faucet / Vandal-resistant Bubbler Kit. Sink is manufactured from 20 gauge 304 Stainless Steel with a Brushed Satin finish, Center drain placement, and Bottom only pads.