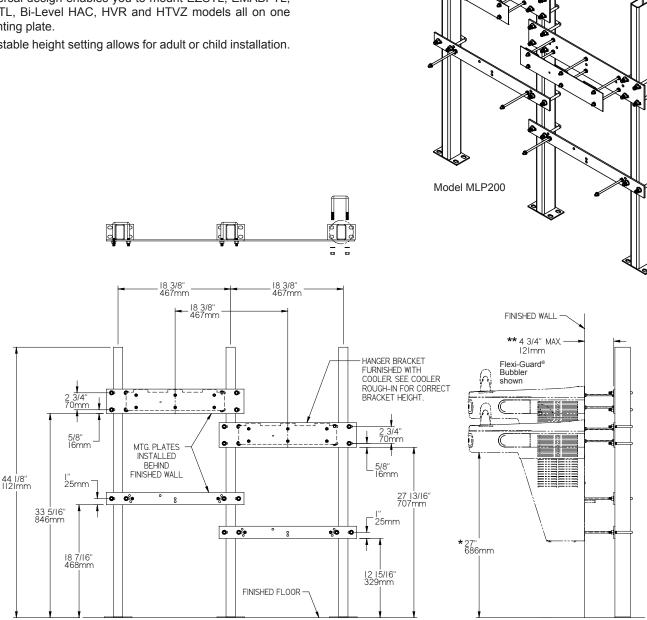

## **GENERAL**

In Wall Carrier Mounting System constructed of heavy gauge steel supports up to 500 lbs. System can be installed in as little as a 2" x 4" wall. All parts painted with protective coating to last.

Universal design enables you to mount EZSTL, EMABFTL, VRCTL, Bi-Level HAC, HVR and HTVZ models all on one mounting plate.

Adjustable height setting allows for adult or child installation.

\* ADA REQUIREMENT – REDUCE HEIGHT BY 3" FOR INSTALLATION OF CHILDRENS ADA COOLER.

\*\* WITH STANDARD STUD LENGTH OF 6 INCHES

NOTE: - AFTER INSTALLATION, U-BOLTS AND THREADED RODS MAY NEED TO BE TRIMMED.

In keeping with our policy of continuing product improvement, Elkay reserves the right to change specification without notice. Please visit elkay.com for the most current version.