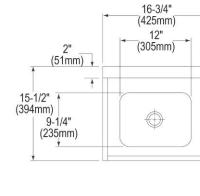

| Material:          | 304 Stainless Steel     |
|--------------------|-------------------------|
| Finish:            | Buffed Satin            |
| Gauge:             | 18                      |
| Number of Bowls:   | 1                       |
| Sink Dimensions:   | 16-3/4" x 15-1/2" x 13" |
| Bowl 1 Dimensions: | 12" x 9-1/4" x 6"       |
| Drain Size:        | 1-1/2" (38mm)           |
| Drain Location:    | Center                  |