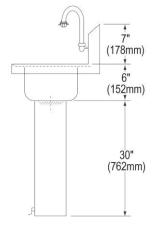

| Material:          | 304 Stainless Steel     |
|--------------------|-------------------------|
| Finish:            | Buffed Satin            |
| Gauge:             | 18                      |
| Number of Bowls:   | 1                       |
| Sink Dimensions:   | 16-3/4" x 15-1/2" x 13" |
| Bowl 1 Dimensions: | 12" x 9-1/4" x 6"       |
| Drain Size:        | 1-1/2" (38mm)           |
| Drain Location:    | Center                  |

Special Note: 2.2 GPM

Included with Product: CHSP1716 sink,

one LK399A foot control, one LK395A spout, one LK8 grid drain fitting, and one LK500 P-trap

A Century of Tradition and Quality.

For more than 100 years, Elkay has been making innovative products and providing exceptional customer care. We take pride in offering plumbing products that make life easier, inspire change and leave the world a better place.