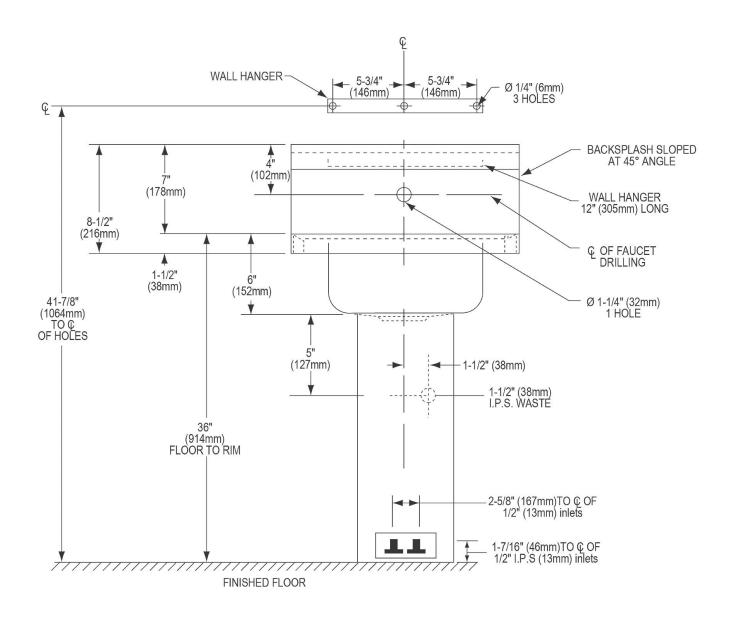

| Material:          | 304 Stainless Steel     |
|--------------------|-------------------------|
| Finish:            | Buffed Satin            |
| Gauge:             | 18                      |
| Number of Bowls:   | 1                       |
| Sink Dimensions:   | 16-3/4" x 15-1/2" x 13" |
| Bowl 1 Dimensions: | 12" x 9-1/4" x 6"       |
| Drain Size:        | 1-1/2" (38mm)           |
| Drain Location:    | Center                  |

Special Note: 2.2 GPM

Included with Product: CHSP1716 sink,

one LK399A foot control, one LK395A spout, one LK8 grid drain fitting, and one LK500 P-trap

A Century of Tradition and Quality.

For more than 100 years, Elkay has been making innovative products and providing exceptional customer care. We take pride in offering plumbing products that make life easier, inspire change and leave the world a better place.