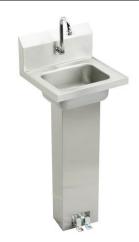

## Elkay Stainless Steel 16-3/4" x 15-1/2" x 13" Single Bowl Wall Hung Handwash Sink Kit

Model(s) CHSP1716C

## PRODUCT SPECIFICATIONS

Elkay Stainless Steel 16-3/4" x 15-1/2" x 13" Single Bowl Wall Hung Handwash Sink Kit. Sink is manufactured from 18 gauge 304 Stainless Steel with a Buffed Satin finish, Center drain placement.

Special Note: 2.2 GPM

Included with Product: CHSP1716 sink,

one LK399A foot control, one LK395A spout, one LK8 grid drain fitting, and one LK500 P-trap

A Century of Tradition and Quality.

For more than 100 years, Elkay has been making innovative products and providing exceptional customer care. We take pride in offering plumbing products that make life easier, inspire change and leave the world a better place.